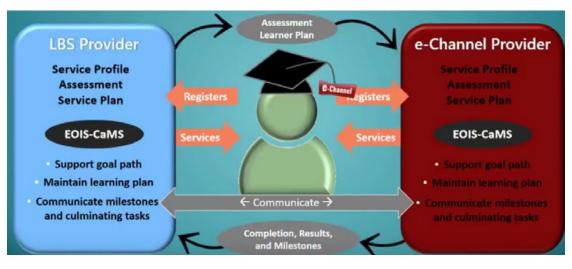

Shared learning between in-person and e-Channel LBS programs is one form of "blended learning". In 2014, the Ministry of Training, Colleges and Universities endorsed sharing of blended learners including milestones and culminating tasks when both programs contribute to the learner's success.

#### Tips for working with blended learners:

- Ensure learners have the time and technology in place before recommending e-Channel
- Have clear expectations when learners should focus on classroom and online work
- Collect consent to share assessment and learner plan information between programs
- Coordinate learning plans to support learner's goals while maximizing progress between programs
- · Communicate regularly to support blended learners
- Avoid duplication of assessments or paperwork whenever possible
- Collaborate on the best approach for milestone and culminating task administration
- Document correspondence between programs when milestones and culminating tasks are shared
- Check off the blended learning indicator for shared Sub-Goals and Plan Items in CaMS